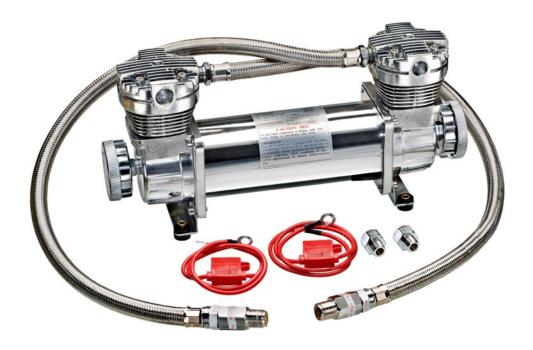

## **Model 880C Dual Pump Compressor**

## **Specifications**

Description: Quick recovery dual pump compressor

Flow rate: 4.20 CFM

Duty cycle: 33% @ 100 PSI

Voltage: 12 VDC

Air filters: washable

Hoses: braided stainless steel with check valve Fitting size: 3/8" NPT, 1/4" reducers included

Design: oil-less Length: 14.25"

## **Current Draw**

45 amps peak

In line fuse included

| Wolo Part # | Description          | Case Q | UPC          | Case Barcode   |
|-------------|----------------------|--------|--------------|----------------|
| 880-C       | Dual Pump Compressor | 1      | 080217008808 | 10080217008805 |