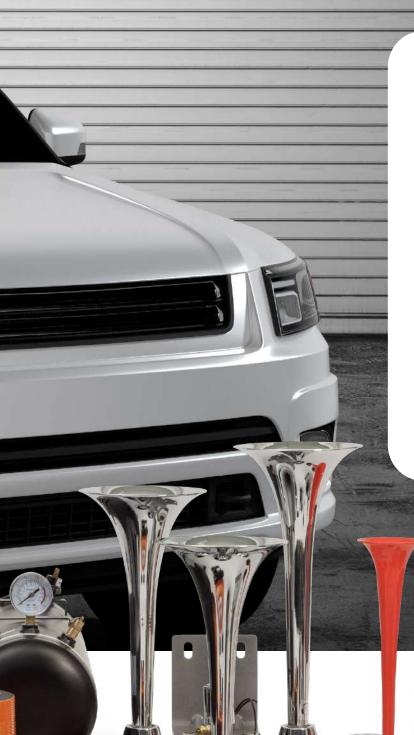

#### WOLO HORNS

Wolo horn lines include full OEreplacement coverage as well as a premium horn upgrade program.

Wolo horns are tested to specifications that are stricter than the required industry standards, to ensure long life and performance:

- > We test '1 on 3 off' to 100,000 cycles. That's more than double the required standard.
- > Sound output is tested to +/- 6Db.SAE only requires +/- 8Db.

- > OE replacement horns
- > Industrial horns
- > Musical and novelty horns
- > Air horns for truck, train, and marine applications including direct drive and onboard air models