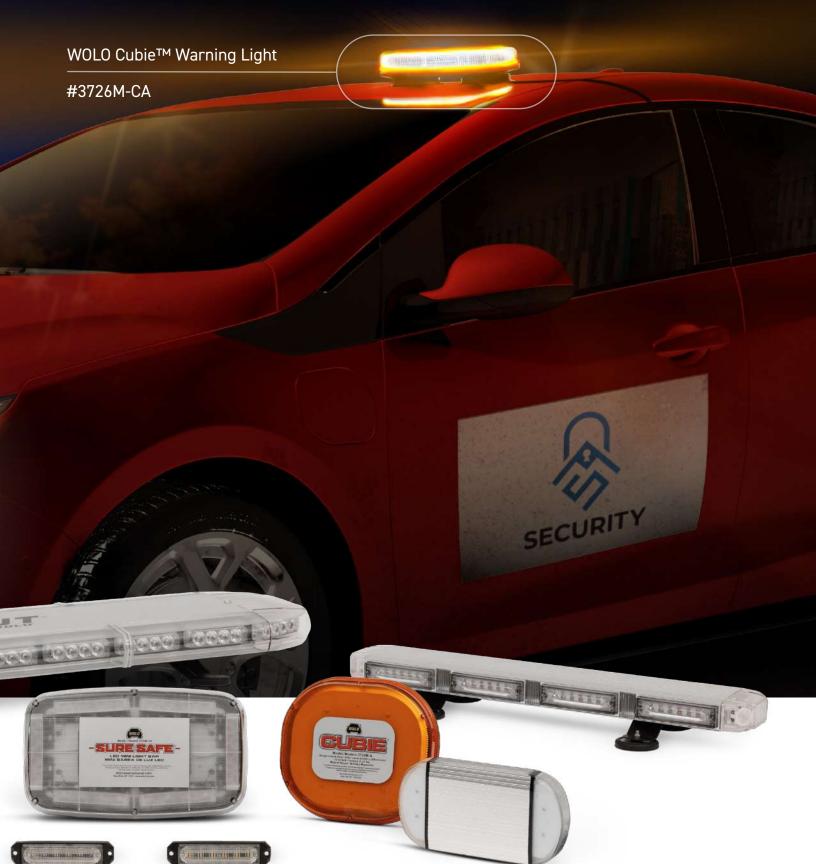

### WOLO LIGHTING

Our lighting optics are designed in house to ensure proper light distribution and compliance to specifications.

- > Wolo lighting is designed and tested to meet the strict SAE J845 standard that measures light output in 360 degrees.
- > Safety lightbars
- > Warning lights
- > Hand-held safety lights