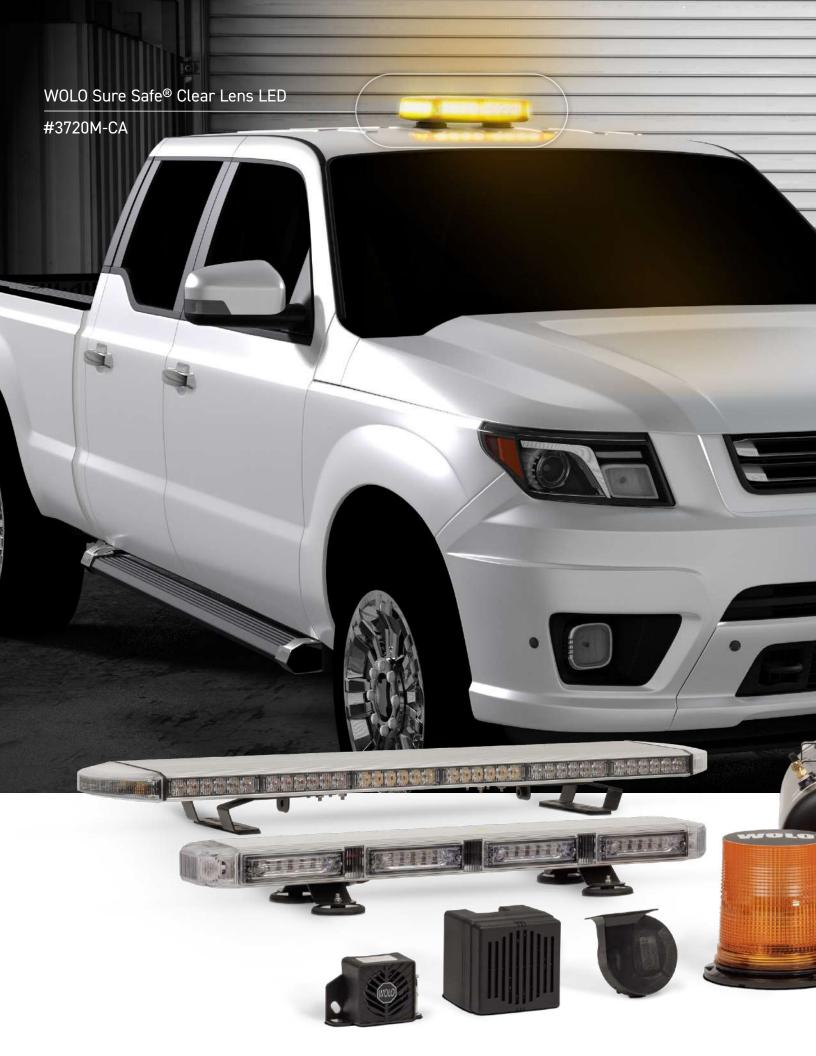

### WOLO LIGHTING

Our lighting optics are designed in house to ensure proper light distribution and compliance to specifications.

- > Wolo lighting is designed and tested to meet the strict SAE J845 standard that measures light output in 360 degrees.
- > Safety lightbars
- > Warning lights
- > Hand-held safety lights

#### WOLO LED Grill and Surface Mount Warning Light

----

#8000-A

Innovations to keep you safe