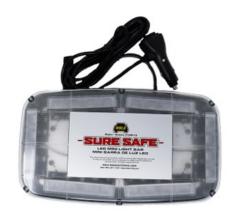

## **Cubie and SureSafe Series Mini Lightbars**

Wolo Cubie and Sure Safe series mini lightbars offer compact size with lightweight polycarbonate construction.

These lightbars are designed and built for professional applications and are perfect for rack and roof mounting. They come ready to use and can be easily converted to permanent mount with an optional kit.

**Specifications** 

Description: Polycarbonate construction Mini Lightbars

Power: 12 VDC with lighter plug controller Colors: Amber, Green, or any combination

Lens: Amber lens with white LED or Clear lens with Am-

ber LED

Case and lens: Polycarbonate

Power: Lighter plug or hardwire

Cubie Dimensions: 7.75x7x1.2 inch, 2 lbs

Sure Safe Dimensions: 10.5 x6x2.5 inch, 2.8 lbs Certifications: SAE J845 Class 2, IP65\IP67, E10

| Wolo Part # | Description                                                     | UPC           |
|-------------|-----------------------------------------------------------------|---------------|
| 3725M-A     | Cubie amber lens magnetic mount lighter plug                    | 080217037259  |
| 3726M-CA    | Cubie clear lens amber LED magnetic mount lighter plug          | 080217037266  |
| 3720M-A     | Sure Safe amber lens magnetic mount lighter plug                | 080217 037204 |
| 3720M-CA    | Sure Safe clear lens amber LED magnetic mount lighter plug      | 080217237208  |
| 3720P-A     | Sure Safe amber lens permanent mount with dash mount controller | 080217137201  |