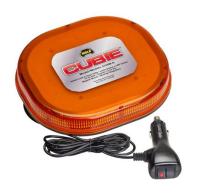

## **Cubie and SureSafe Series Mini Lightbars**

Wolo Cubie and Sure Safe series mini lightbars offer compact size with lightweight polycarbonate construction.

These lightbars are designed and built for professional applications and are perfect for rack and roof mounting. They come ready to use and can be easily converted to permanent mount with an optional kit.

**Specifications** 

Description: Polycarbonate construction Mini Lightbars

Power: 12 VDC with lighter plug controller Colors: Amber, Green, or any combination

Lens: Amber lens with white LED or Clear lens with Am-

ber LED

Case and lens: Polycarbonate

Power: Lighter plug or hardwire

Cubie Dimensions: 7.75x7x1.2 inch, 2 lbs

Sure Safe Dimensions: 10.5 x6x2.5 inch, 2.8 lbs Certifications: SAE J845 Class 2, IP65\IP67, E10

| Wolo Part # | Description                                                     | UPC           |
|-------------|-----------------------------------------------------------------|---------------|
| 3725M-A     | Cubie amber lens magnetic mount lighter plug                    | 080217037259  |
| 3726M-CA    | Cubie clear lens amber LED magnetic mount lighter plug          | 080217037266  |
| 3720M-A     | Sure Safe amber lens magnetic mount lighter plug                | 080217 037204 |
| 3720M-CA    | Sure Safe clear lens amber LED magnetic mount lighter plug      | 080217237208  |
| 3720P-A     | Sure Safe amber lens permanent mount with dash mount controller | 080217137201  |