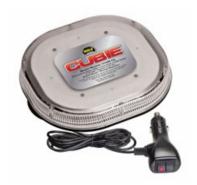

## **Cubie and SureSafe Series Mini Lightbars**

Wolo Cubie and Sure Safe series mini lightbars offer compact size with lightweight polycarbonate construction.

These lightbars are designed and built for professional applications and are perfect for rack and roof mounting. They come ready to use and can be easily converted to permanent mount with an optional kit.

**Specifications** 

Description: Polycarbonate construction Mini Lightbars

Power: 12 VDC with lighter plug controller Colors: Amber, Green, or any combination

Lens: Amber lens with white LED or Clear lens with Am-

ber LED

Case and lens: Polycarbonate

Power: Lighter plug or hardwire

Cubie Dimensions: 7.75x7x1.2 inch, 2 lbs

Sure Safe Dimensions: 10.5 x6x2.5 inch, 2.8 lbs Certifications: SAE J845 Class 2, IP65\IP67, E10

| Wolo Part # | Description                                                     | UPC           |
|-------------|-----------------------------------------------------------------|---------------|
| 3725M-A     | Cubie amber lens magnetic mount lighter plug                    | 080217037259  |
| 3726M-CA    | Cubie clear lens amber LED magnetic mount lighter plug          | 080217037266  |
| 3720M-A     | Sure Safe amber lens magnetic mount lighter plug                | 080217 037204 |
| 3720M-CA    | Sure Safe clear lens amber LED magnetic mount lighter plug      | 080217237208  |
| 3720P-A     | Sure Safe amber lens permanent mount with dash mount controller | 080217137201  |