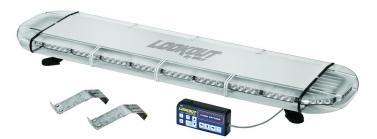

## **Wolo Lookout Series Lightbars**

Wolo Lookout series lightbars are designed and built for professional applications. Their low profile design makes them unobtrusive and each lightbar comes with multiple flash patterns and all mounting hardware.

The aluminum body, durable construction and high output LED's make them perfect for demanding applications and commercial use.

The 48" 7900 Lookout comes with 15 light patterns, 3 traffic advisory patterns, take down light and alley lights. The 53" 7950 Lookout Plus come s with 15 light patterns, 3 traffic advisory patterns, front and rear facing work lights, and rear facing brake lights. Specifications Length: 48 or 52 inch Tow Lightbar Voltage: 12 VDC Colors: Amber, White, Red, Blue, Green, or any combination of colors Power: Controller and power cables Included: Mounting brackets, controller and hardware Certifications: SAE J845 Class 1 Warranty: 1 year

| Wolo Part # | Description                            | UPC          |
|-------------|----------------------------------------|--------------|
| 7900-A      | 48 inch Low Profile Lightbar           | 080217079006 |
| 7950-A      | 53 inch Low Profile Tow Truck Lightbar | 080217079501 |