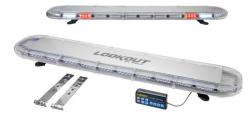

## **Wolo Lookout Series Lightbars**

Wolo Lookout series lightbars are designed and built for professional applications. Their low profile design makes them unobtrusive and each lightbar comes with multiple flash patterns and all mounting hardware.

The aluminum body, durable construction and high output LED's make them perfect for demanding applications and commercial use.

The 48" 7900 Lookout comes with 15 light patterns, 3 traffic advisory patterns, take down light and alley lights. The 53" 7950 Lookout Plus come s with 15 light patterns, 3 traffic advisory patterns, front and rear facing work lights, and rear facing brake lights. Specifications Length: 48 or 52 inch Tow Lightbar Voltage: 12 VDC Colors: Amber, White, Red, Blue, Green, or any combination of colors Power: Controller and power cables Included: Mounting brackets, controller and hardware Certifications: SAE J845 Class 1 Warranty: 1 year

| Wolo Part # | Description                            | UPC          |
|-------------|----------------------------------------|--------------|
| 7900-A      | 48 inch Low Profile Lightbar           | 080217079006 |
| 7950-A      | 53 inch Low Profile Tow Truck Lightbar | 080217079501 |